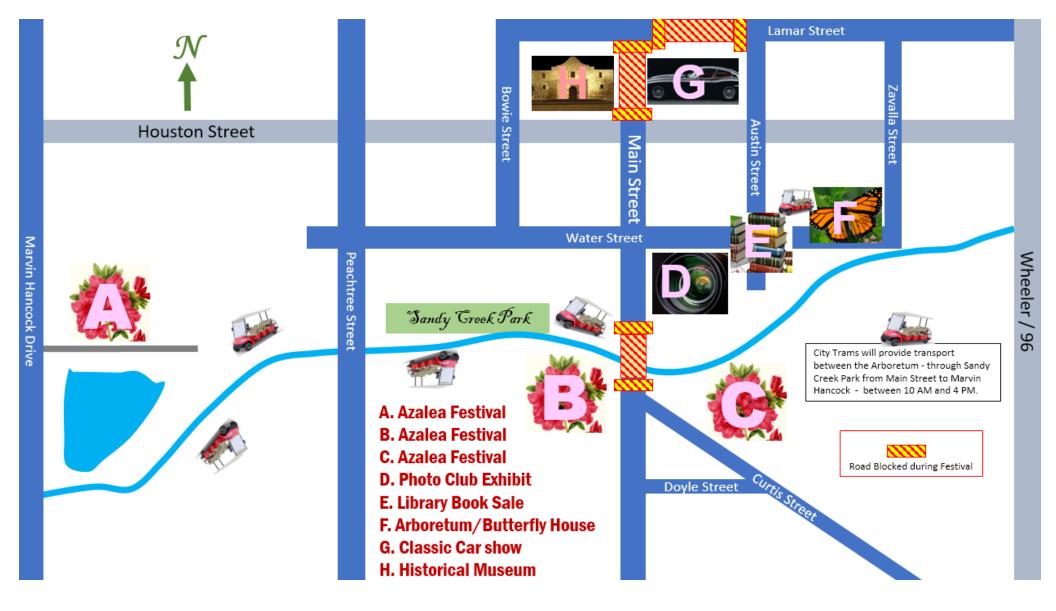

- A. Arts / Crafts / Food / Live Entertainment / Retail Goods / Community Services
- B. Pony Rides / Farmers Market / Interactive Children's Activities / Food /Live Entertainment Corps of Engineers, Texas Game Wardens, Master Gardeners, Gem & Mineral Society
- C. Bevil's Rangers Re-enactment / Food / Pet Adoptions / VFD "Smokehouse" / Kids Games
- D. East Texas Photo Club Photography Exhibit inside the Beatty-Orton Historic Home
- E. Jasper Public Library Semi-Annual Book Sale Jasper Fire Hall
- F. Arboretum and Butterfly House Jasper County Master Gardeners
- G. Classic Car Show along Main Street on Jasper County Courthouse Square
- H. Jasper County Historical Museum Main and Lamar