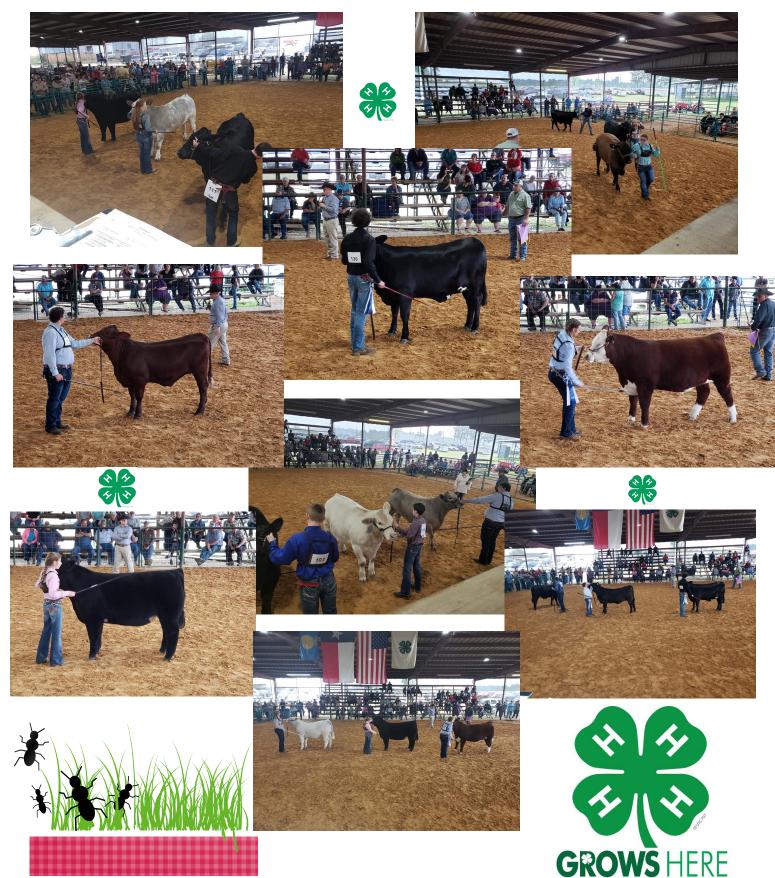

# JASPER COUNTY JUNIOR LIVESTOCK SHOW 2019

The Jasper County Junior
Livestock Show & Sale
took place on March 29th
& 30th and what a great
turn-out they had. We are
so very proud of all of our
youth who showed their
animals this year. Our Jasper County 4-H was well
represented. A lot of time
and hard work goes into

raising and caring for these animals. Congratulations to all of the exhibitors. We commend you for a job well done. And thank you to our buyers who help make it a success. See inside the newsletter for several pictures from this year's show

### JASPER COUNTY JR LIVESTOCK SHOW

# CONGRATULATIONS TO ALL OF OUR PARTICIPANTS FOR A JOB

**WELL DONE!** 