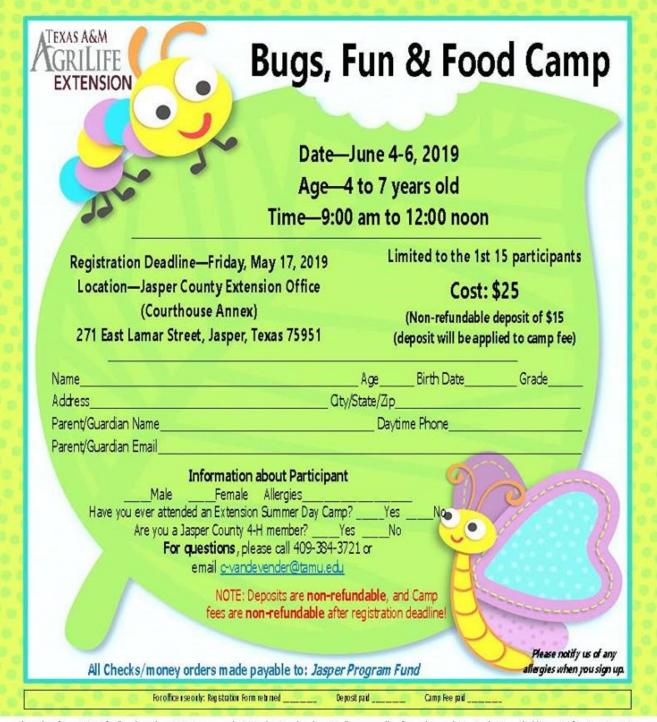

### RECIPE CARD

Jasper County Kids Cooking Camp

RECIPE NAME

BEGINNERS 3rd to 6th graders

YIELD

June 18 thru June 20, 2019

PREP TIME

9:00 am to 12:00 noon

TIME TO COOK

REGISTRATION DEADLINE Friday, June 7, 2019

NOTES

For office use only:
Registration Form returned \_\_\_\_\_\_
Deposit poid \_\_\_\_\_
Camp Fee paid \_\_\_\_\_

#### INGREDIENTS

Location
Jasper County Extension Office
(Courthouse Annex)
271 East Lamar Street
Jasper, Texas 75951

Limited to the 1st 15 participants

**Cost: \$25** 

(Non-refundable deposit of \$15 (deposit will be applied to camp fee)

Please notify us of any allergies when you sign up.

#### PROCEDURE

| l |                                                                                                                                                                |
|---|----------------------------------------------------------------------------------------------------------------------------------------------------------------|
|   | Name                                                                                                                                                           |
|   | Age Birth Date                                                                                                                                                 |
|   | Grade                                                                                                                                                          |
|   | Address                                                                                                                                                        |
|   | City/State/Zip                                                                                                                                                 |
|   | Parent/Guardian Name                                                                                                                                           |
|   | Daytime Phone                                                                                                                                                  |
|   | Parent/Guardian Email                                                                                                                                          |
|   | Information about Participant                                                                                                                                  |
|   | Allergies Female                                                                                                                                               |
|   | Have you ever attended an Extension Summer Day Camp?YesNo Are you a Jasper County 4-H member?YesNo                                                             |
|   | For questions, please call 409-384-3721 or email <a href="mailto:c-vandevender@tamu.edu">c-vandevender@tamu.edu</a>                                            |
|   | NOTE: Deposits are non-refundable, and Camp fees are non-refundable after registration deadline!  All Checks/money orders made payable to: Jasper Program Fund |