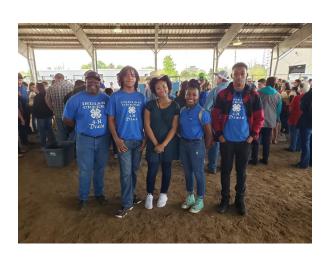

The one exception is Heifers. They will pay money at the time of validation.

Please let us know if you are validating a Heifer.

Tags are \$15 each.

Congratulations again to Gracie Smith,

Miss Texas Angus

Thanks to our Indian Creek 4-H for coming to support their friends and fellow members.