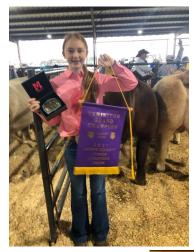

### 2021 JASPER JR. LIVESTOCK SHOW WINNERS

The Jasper County Junior Livestock Show & Sale took place on March 26th & 27th and what a great turn-out they had. We are so very proud of all of our youth who showed their animals this year. Our Jasper County 4-H was well represented. A lot of time and hard work goes into raising and caring for these animals. Congratulations to all of the exhibitors. We commend you for a job well done. And thank you to our buyers who help make it a success. Here are several pictures from this year's show

CONGRATULATIONS TO ALL OF OUR WINNERS! So Proud of You!!!