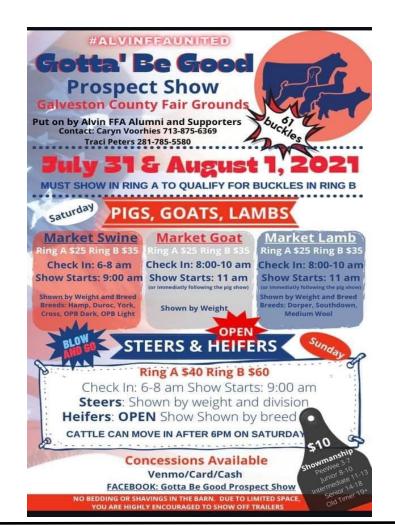

r Best in Show—Morgan Hilton

Madison Bowers Dylan Lynch

Kaleigh Humble Levi Teague

Kaleb Humble





**Rayley Byerly - Shotgun Sports** 

### SILSBEE FFA SUMMER SIZZLER

Saturday , June 26th 2021 HCF&AYA ARENA 3677HWY 326 KOUNTZE TX 77625

Pigs, Goats, Lambs, Steers, & Heifers

Check in 6 AM - 8 AM Show Starts at 9:30 AM Entry Fee \$25 Per Head Pigs, Lambs, & Goats Shown By Weight Steers Shown by Division/Weight Heifers Shown by Division/Age Showmanship:Jr 8-13 yrs. Sr 14-18yrs.

Prizes to Class Winners Banners for Division Winners Banners for Jr/Sr Showmanship Buckle for Overall Showman for Each Species Buckles for Grand & Reserve Winners

Judges Cattle: Coy Brackin Small Animals: Brandon Whitten For Show Information Contact Elizabeth Green 713.499.9181 Courtney Champagne 409.5541503





Our office will be closed on Monday, July 5th in observance of Independence Day



## Enroll In 4-H

Signup on 4HOnline after you have found a project and club that is right for you! Youth members are required to pay a \$25.00 participation fee if enrolled by October 31st, and a \$30.00 fee from November 1st to the completion of the 4-H year. Adults pay a \$10.00 volunteer applicant fee. Adults and youth will need to enroll on 4HOnline and be active to be considered an official member of Texas 4-H.

An active enrollment is required in order to register and participate in all 4-H activities and events. Each year on August 15th all membership in Texas 4-H goes to inactive and all youth and adult volunteers must re-enroll

https://texas4h.wpengine.com/about/join-now/

#### **PROJECTS YOU