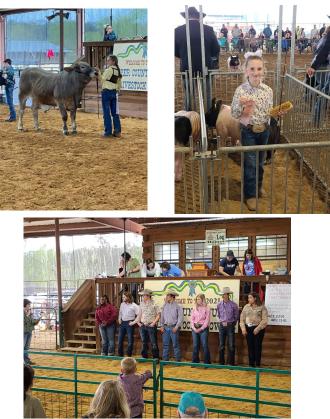

### 2021 JASPER JR. LIVESTOCK SHOW WINNERS

The Jasper County Junior Livestock Show & Sale took place on March 26th & 27th and what a great turn-out they had. We are so very proud of all of our youth who showed their animals this year. Our Jasper County 4-H was well represented. A lot of time and hard work goes into raising and caring for these animals. Congratulations to all of the exhibitors. We commend you for a job well done. And thank you to our buyers who help make it a success. Here are several pictures from this year's show

CONGRATULATIONS TO ALL OF OUR WINNERS! So Proud of You!!!