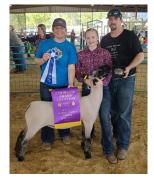

### 2021 JASPER JR. LIVESTOCK SHOW WINNERS

The Jasper County Junior Livestock Show & Sale took place on March 26th & 27th and what a great turn-out they had. We are so very proud of all of our youth who showed their animals this year. Our Jasper County 4-H was well represented. A lot of time and hard work goes into raising and caring for these animals. Congratulations to all of the exhibitors. We commend you for a job well done. And thank you to our buyers who help make it a success. Here are several pictures from this year's show

CONGRATULATIONS TO ALL OF OUR WINNERS! So Proud of You!!!