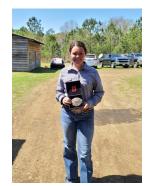

### 2021 JASPER JR. LIVESTOCK SHOW WINNERS

The Jasper County Junior Livestock Show & Sale took place on March 26th & 27th and what a great turn-out they had. We are so very proud of all of our youth who showed their animals this year. Our Jasper County 4-H was well represented. A lot of time and hard work goes into raising and caring for these animals. Congratulations to all of the exhibitors. We commend you for a job well done. And thank you to our buyers who help make it a success. Here are several pictures from this year's show

CONGRATULATIONS TO ALL OF OUR WINNERS! So Proud of You!!!