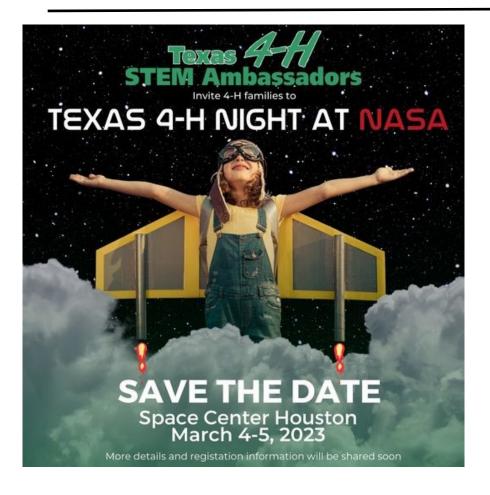

### JASPER COUNTY ROUNDUP & SHARE THE FUN WORKSHOP -

Monday, February 27, 2023 at JASPER COUNTY EXTENSION OFFICE, 271 E LAMAR ST., JASPER—PLEASEN RESPOND BY FEBRUARY 22, 2023

2023 NASA 4-H Night -Texas 4-H will be having their night at NASA again this year!

On March 4-5, 2023, any actively enrolled 4-H member will be able to participate in hands-on STEM activities, presentations from astronauts. a guided tour of rocket city, and get to have an overnight camping experience at the space center. Registration will be open on 4HOnline January 1-31, 2023, and will be \$90/ person (youth or adult).