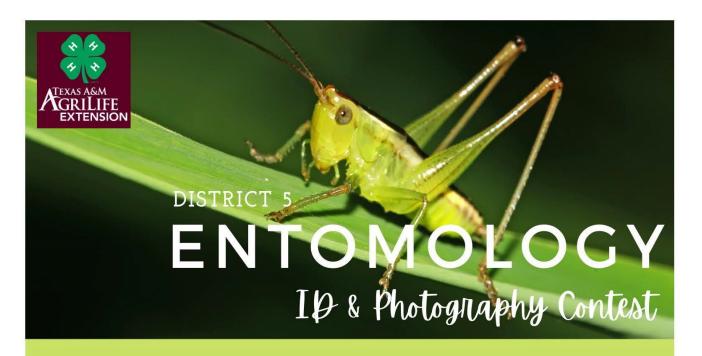

**OPEN TO ENROLLED DISTRICT 5** 4-H MEMBERS, CLOVER KIDS AND ADULTS

Register at v2.4honline.com \$15 entry fee Clover Kids are free October 11, 2022 - March 10, 2023

UPLOAD TEXAS INSECT PHOTOS County Registration DUE—February 24, 2023 **FEBRUARY 10 - MARCH 10. 2023 VIA** SUBMITTABLE

**Complete District Contest Rules at** D54h.tamu.edu

County Photos DUE—February 24, 2023

### **How Entomology ID & Photography Contest Works**

- Take and submit photos of different insects found in Texas
  - Junior max 5 photos
  - Intermediate max 10 photos
  - Senior max 20 photos
- Earn points by correctly identifying insect by common name and ORDER
- Photos judged on quality, originality, and insect in its habitat
- BONUS points for scientific name
- Prizes awarded top three youth in each age division
- Results announced at **Come Alive in D5** on April 15, 2023